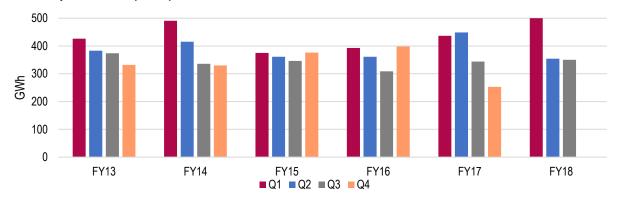

The chart below shows historical quarterly production generated for Infigen's Australian portfolio.

# Historical production (GWh)