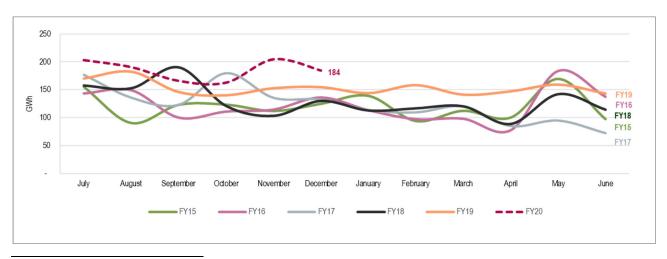

#### Monthly Renewable Energy Generation Produced in current and prior Financial Years<sup>5</sup>:

<sup>&</sup>lt;sup>1</sup> Some totals may not add down the column or across the row (where applicable) due to rounding of individual components. Variance is reported as a percentage and is based on unrounded figures.

<sup>&</sup>lt;sup>2</sup> Owned Renewable Energy Assets refers to Infigen's seven owned wind farms.

<sup>&</sup>lt;sup>3</sup> Production Generated is subject to marginal loss factors (MLFs) that are fixed annually by the Australian Energy Market Operator to account for network losses. Production Sold reflects the impact of these MLFs. <sup>4</sup> Contracted Assets refer to production acquired under run of plant PPAs where Infigen is the offtaker.

<sup>&</sup>lt;sup>5</sup> Monthly Production Generated from Owned Renewable Energy Assets and Contracted Assets. Production from the Bodangora Wind Farm commenced in August 2018. Production from Contracted Assets commenced in September 2018.